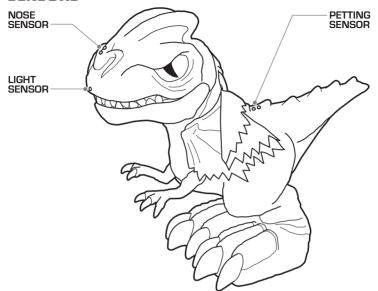

## **SENSORS**

SCREATURE™ as shown. He will yawn as if he's just waking up.

#### **WAYS TO PLAY**

With a playful yet *biting* personality, SCREATURE™ is one feisty predator! Are you tough enough to tame him? Or will he shower you with his surprise attack?

GUARD MODE: Touch and hold his nose sensor for 3 or more seconds, then remove your fingers and SCREATURE™ will rear up and stand guard. If he senses any motion near him, he will roar and spit water. Touch either his petting or nose sensor to de-activate GUARD MODE

**SLEEP:** After 2 minutes of inactivity, SCREATURE™ will fall asleep. He can be awakened by pressing his nose or petting sensor, or by turning him **OFF** and then **ON** again.

**TRAINING TIP:** Since SCREATURE™ is such a lively dinosaur, he can get a bit jumpy after being picked up. While holding him, make sure to keep him still or he may snap at you. When moving him, cover his light sensor to prevent him from snapping.